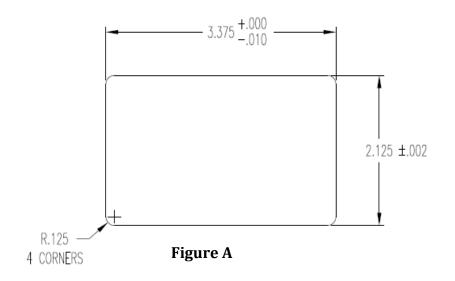

#### **Standard Card Construction:**

Composition: Body: 100% white PVC (polyvinyl chloride) Overlay: 100% clear PVC (polyvinyl chloride) Nominal Height: 53.98 Mm, 2.125 in (ISO tolerances) Nominal Width: 85.60 Mm, 3.370 in (ISO tolerances Nominal Thickness: Total: 30 / 0.76 (ISO tolerances) Overlaminates: Receptor for dye-diffusion thermal transfer printing

### **Reference Figure A.**

NOTES: 1. CARD SIZE PER ANSI SPEC.